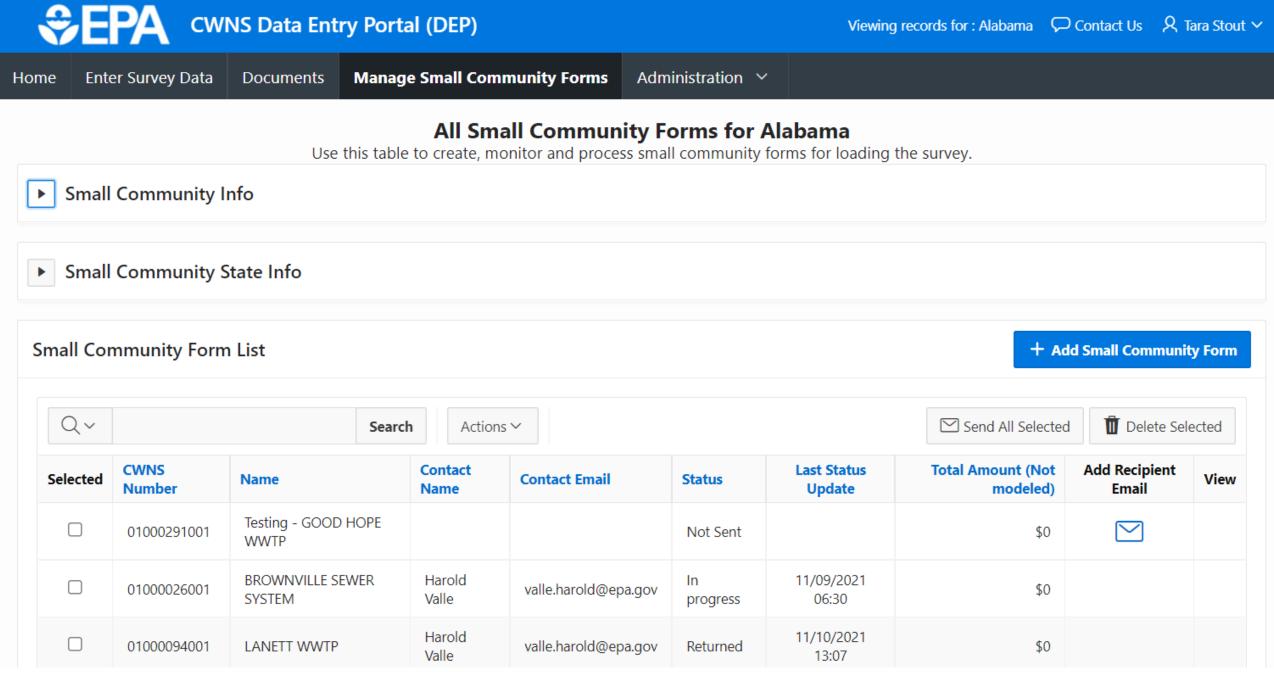

#### **All Small Community Forms for Alabama**

Use this table to create, monitor and process small community forms for loading the survey.

Small Community State Info

**Small Community Form List** 

Qv

+ Add Small Community Form

Send All Selected

Delete Selected

#### Small Community Form List