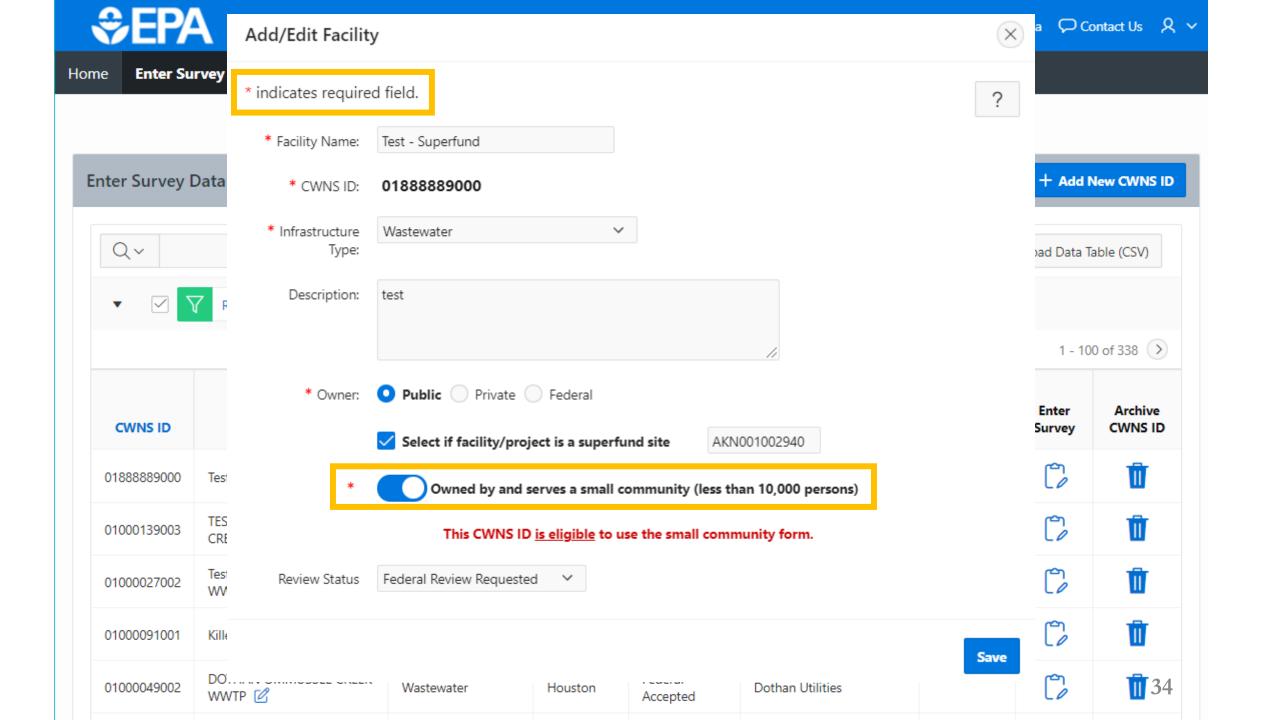

Why would I archive a CWNS ID?

### Archiving Old Data

- The database has carried over records from 2012 and previous surveys
- Some CWNS IDs may no longer be relevant
- Some CWNS IDs may have been replaced
  - Example
    - 2008 survey had a separate CWNS ID for treatment plant and collection system for a community
    - In 2012 the state entered one CWNS ID that covers both
    - Archive the separated accounts