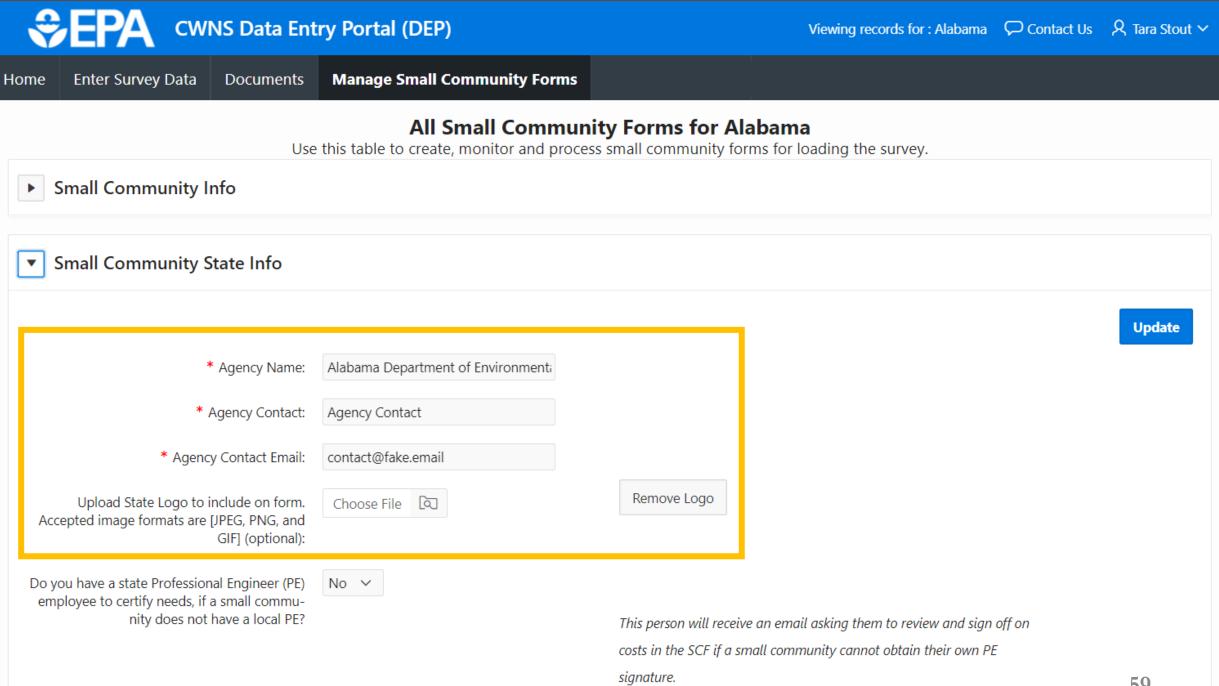

#### Small Community State Info

|                                                                                                                                  |                                    |                                                                                                                                                           | Update |
|----------------------------------------------------------------------------------------------------------------------------------|------------------------------------|-----------------------------------------------------------------------------------------------------------------------------------------------------------|--------|
| * Agency Name:                                                                                                                   | Alabama Department of Environmenta |                                                                                                                                                           |        |
| * Agency Contact:                                                                                                                | Agency Contact                     |                                                                                                                                                           |        |
| * Agency Contact Email:                                                                                                          | contact@fake.email                 |                                                                                                                                                           |        |
| Upload State Logo to include on form.<br>Accepted image formats are [JPEG, PNG, and<br>GIF] (optional):                          | Choose File                        | Remove Logo                                                                                                                                               |        |
| Do you have a state Professional Engineer (PE)<br>employee to certify needs, if a small commu-<br>nity does not have a local PE? | Yes ∨                              | This person will receive an email asking them to review and sign off on<br>costs in the SCF if a small community cannot obtain their own PE<br>signature. |        |
| PE Name:                                                                                                                         |                                    |                                                                                                                                                           |        |
| PE Email:                                                                                                                        |                                    |                                                                                                                                                           |        |
| PE License Number:                                                                                                               |                                    |                                                                                                                                                           |        |