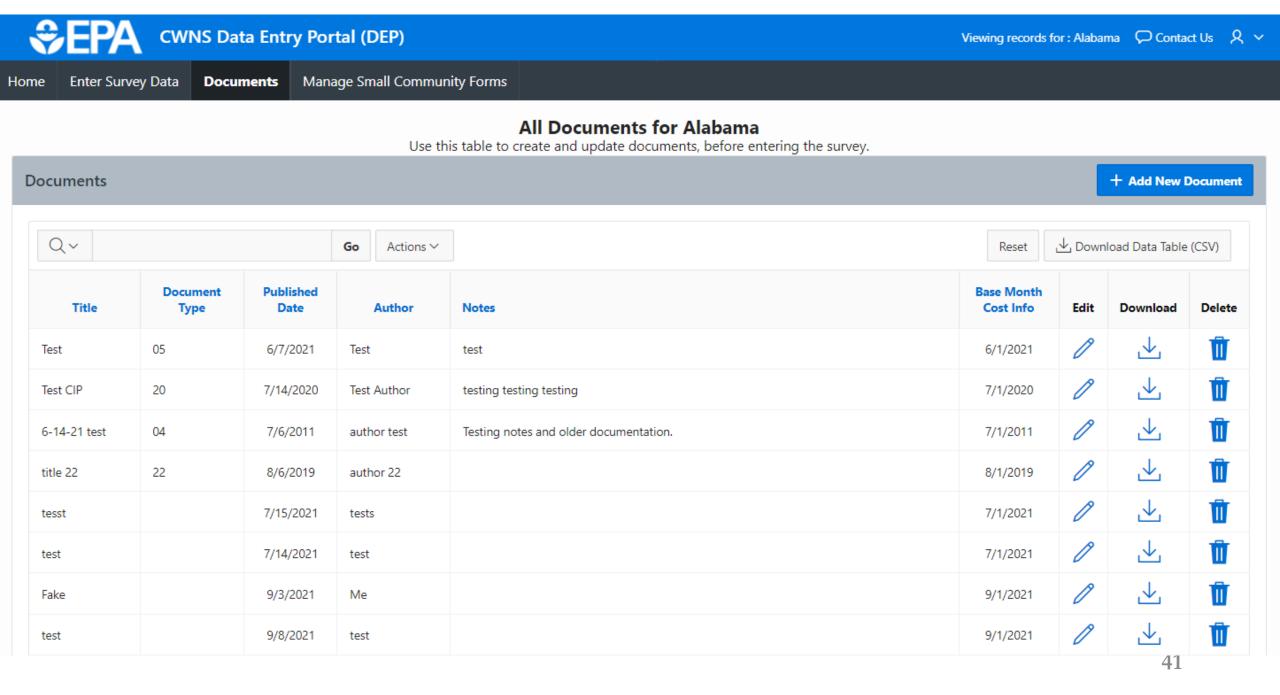

### Documents

The area to upload and manage documents

- Upload new documents
- Edit document metadata
- View/find all uploaded documents linked to the state
- Download any document in the list

| ÷       | EPA          | CWNS Da            | ta Entry Po      | rtal (DEP)        |                                                                                                   | Viewing records | for : Alabar | na 🖓 Conta     | ct Us 🎗  |
|---------|--------------|--------------------|------------------|-------------------|---------------------------------------------------------------------------------------------------|-----------------|--------------|----------------|----------|
| Home    | Enter Survey | y Data <b>Docu</b> | <b>ments</b> Mar | nage Small Commun | ity Forms                                                                                         |                 |              |                |          |
|         |              |                    |                  | Lise th           | All Documents for Alabama<br>is table to create and update documents, before entering the survey. |                 |              |                |          |
| Docur   | ments        |                    |                  | 030 11            | stable to create and update documents, before entering the survey.                                |                 |              | + Add New I    | Document |
| Q       | ~            |                    |                  | Go Actions ∨      |                                                                                                   | Reset           | ,↓, Down     | oad Data Table | (CSV)    |
|         |              | Document           | Published        |                   |                                                                                                   | Base Month      |              |                |          |
|         | Title        | Туре               | Date             | Author            | Notes                                                                                             | Cost Info       | Edit         | Download       | Delete   |
| Test    |              | 05                 | 6/7/2021         | Test              | test                                                                                              | 6/1/2021        | Ø            | $\checkmark$   | Û        |
| Test (  | CIP          | 20                 | 7/14/2020        | Test Author       | testing testing                                                                                   | 7/1/2020        | Ø            | $\checkmark$   | Ū        |
| 6-14-   | I-21 test    | 04                 | 7/6/2011         | author test       | Testing notes and older documentation.                                                            | 7/1/2011        | P            | ⊥              | Ū        |
| title 2 | 22           | 22                 | 8/6/2019         | author 22         |                                                                                                   | 8/1/2019        | P            | $\checkmark$   | Û        |
| tesst   | t            |                    | 7/15/2021        | tests             |                                                                                                   | 7/1/2021        | 0            | $\checkmark$   | Û        |
| test    |              |                    | 7/14/2021        | test              |                                                                                                   | 7/1/2021        | Ø            | $\checkmark$   | Û        |
| Fake    | 2            |                    | 9/3/2021         | Me                |                                                                                                   | 9/1/2021        | Ø            | ⊥              | Û        |
| test    |              |                    | 9/8/2021         | test              |                                                                                                   | 9/1/2021        | P            | $\checkmark$   | Û        |
|         |              |                    |                  |                   |                                                                                                   |                 |              | 42             |          |