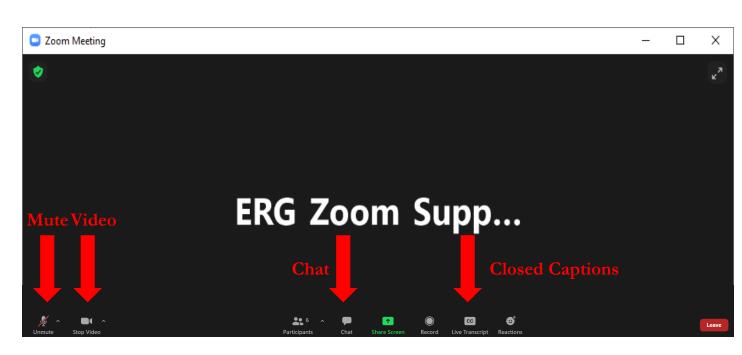

## Housekeeping

- Please keep yourself muted and without video unless you are speaking
- Please hold questions until designated times. Raise your hand to ask your question aloud or type in chat.
- This training is being recorded
- Use Chat function to contact Michaela Magnuson with technical issues