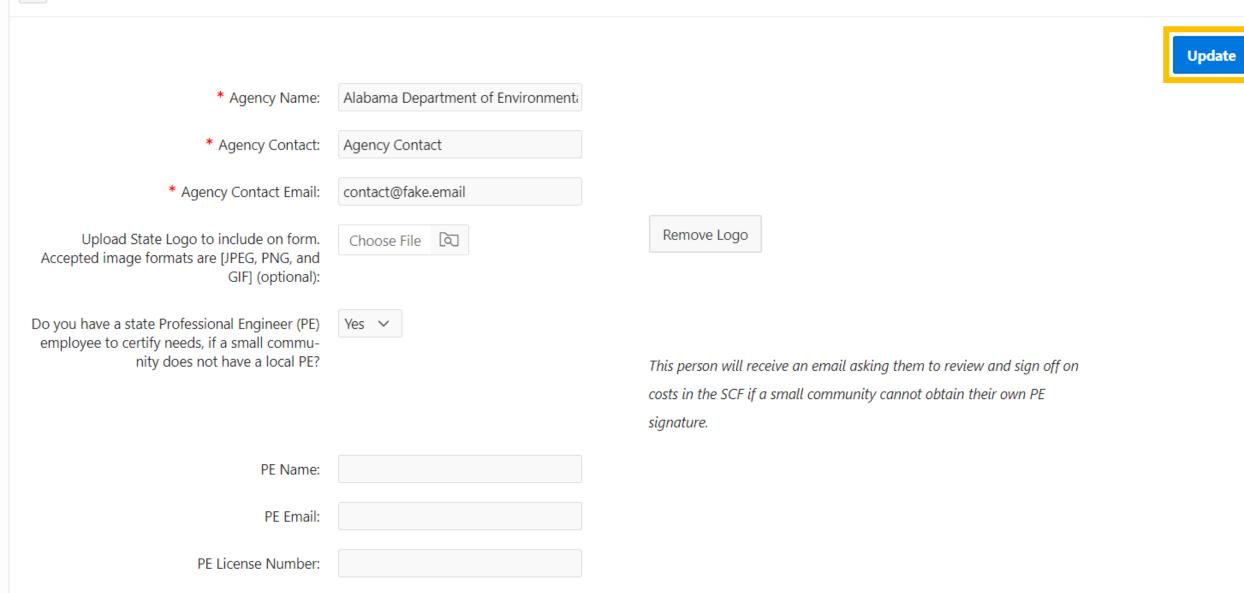

#### Small Community State Info

|                                                                                                                                  |                                    |                                                                                                                                                           | Update |
|----------------------------------------------------------------------------------------------------------------------------------|------------------------------------|-----------------------------------------------------------------------------------------------------------------------------------------------------------|--------|
| * Agency Name:                                                                                                                   | Alabama Department of Environmenta |                                                                                                                                                           |        |
| * Agency Contact:                                                                                                                | Agency Contact                     |                                                                                                                                                           |        |
| * Agency Contact Email:                                                                                                          | contact@fake.email                 |                                                                                                                                                           |        |
| Upload State Logo to include on form.<br>Accepted image formats are [JPEG, PNG, and<br>GIF] (optional):                          | Choose File                        | Remove Logo                                                                                                                                               |        |
| Do you have a state Professional Engineer (PE)<br>employee to certify needs, if a small commu-<br>nity does not have a local PE? | Yes ∨                              | This person will receive an email asking them to review and sign off on<br>costs in the SCF if a small community cannot obtain their own PE<br>signature. |        |
| PE Name:                                                                                                                         |                                    |                                                                                                                                                           |        |
| PE Email:                                                                                                                        |                                    |                                                                                                                                                           |        |
| PE License Number:                                                                                                               |                                    |                                                                                                                                                           |        |