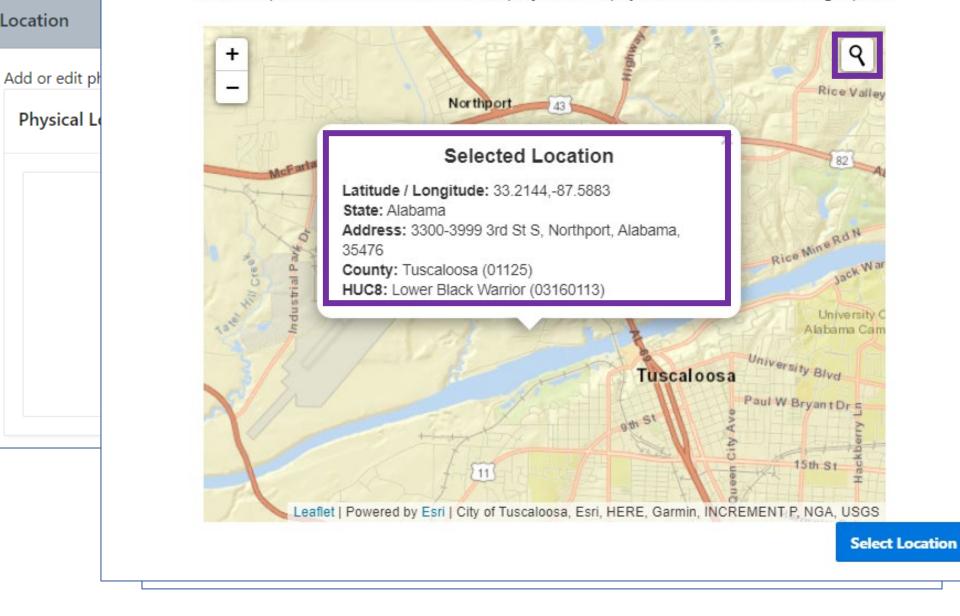

n Map         * Latitude:         * Longitude:         * Datum:       NAD 83 |           |    |
|                         | Address:<br>* City: V                                                                                                                                                      |           |    |
|                         | * Zip Code:                                                                                                                                                                |           |    |
|                         | Sa                                                                                                                                                                         | ive       | 87 |

#### Confirm or Update Coordinates

Location

×



Choose a point nearest the center of the project if the physical location is not a single point.

?

| Add/Edit Physic     | cal Location                                                              |              |                                  |             | ×    |
|---------------------|---------------------------------------------------------------------------|--------------|----------------------------------|-------------|------|
| * indicates require | ed field.                                                                 |              |                                  |             | ?    |
| Туре                | of Physical Location: Single Poin                                         | t            |                                  |             |      |
|