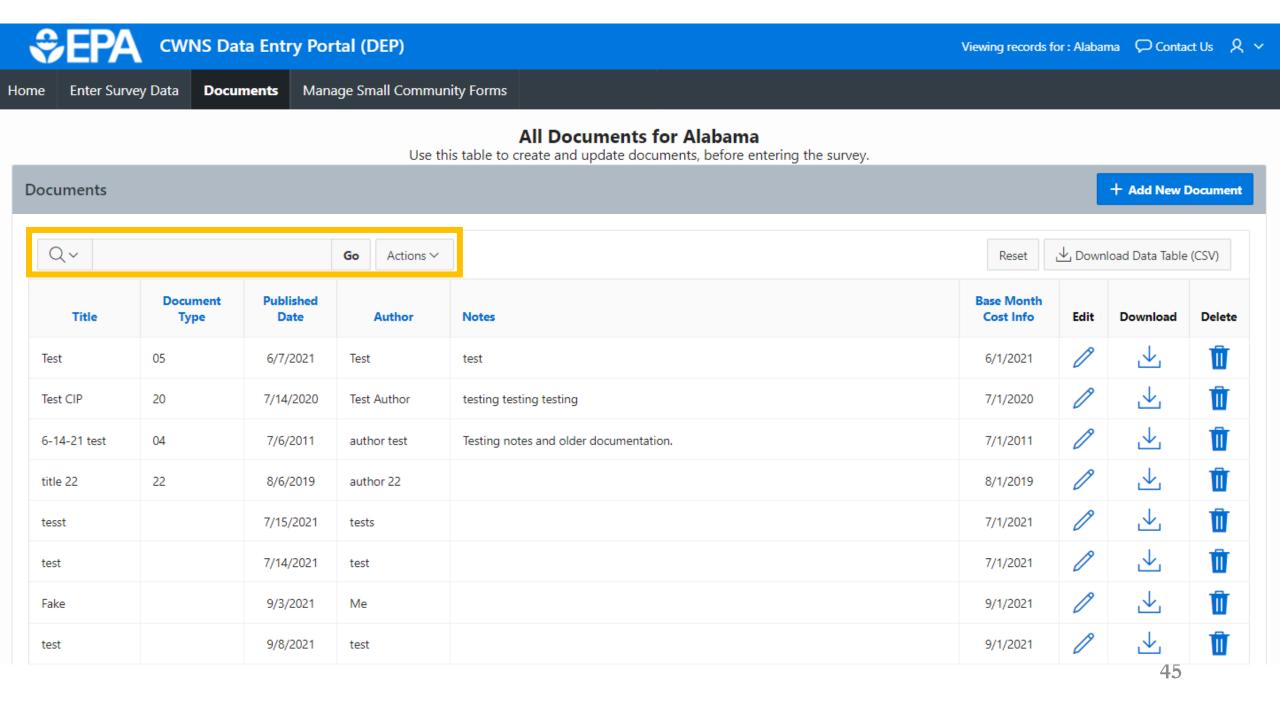

### Documents

The area to upload and manage documents

- Upload new documents
- Edit document metadata
- View/find all uploaded documents linked to the state
- Download any document in the list

| ÷       | EPA          | CWNS Da            | ta Entry Po      | rtal (DEP)        |                                                                                                   | Viewing records | for : Alabar | na 🖓 Conta     | ct Us 🎗  |
|---------|--------------|--------------------|------------------|-------------------|---------------------------------------------------------------------------------------------------|-----------------|--------------|----------------|----------|
| Home    | Enter Survey | y Data <b>Docu</b> | <b>ments</b> Mar | nage Small Commun | ity Forms                                                                                         |                 |              |                |          |
|         |              |                    |                  | Lise th           | All Documents for Alabama<br>is table to create and update documents, before entering the survey. |                 |              |                |          |
| Docur   | ments        |                    |                  | 030 11            | stable to create and update documents, before entering the survey.                                |                 |              | + Add New I    | Document |
| Q       | ~            |                    |                  | Go Actions ∨      |                                                                                                   | Reset           | ,↓, Down     | oad Data Table | (CSV)    |
|         |              | Document           | Published        |                   |                                                                                                   | Base Month      |              |                |          |
|         | Title        | Туре               | Date             | Author            | Notes                                                                                             | Cost Info       | Edit         | Download       | Delete   |
| Test    |              | 05                 | 6/7/2021         | Test              | test                                                                                              | 6/1/2021        | Ø            | $\checkmark$   | Û        |
| Test (  | CIP          | 20                 | 7/14/2020        | Test Author       | testing testing                                                                                   | 7/1/2020        | Ø            | $\checkmark$   | Ū        |
| 6-14-   | I-21 test    | 04                 | 7/6/2011         | author test       | Testing notes and older documentation.                                                            | 7/1/2011        | P            | ⊥              | Ū        |
| title 2 | 22           | 22                 | 8/6/2019         | author 22         |                                                                                                   | 8/1/2019        | P            | $\checkmark$   | Û        |
| tesst   | t            |                    | 7/15/2021        | tests             |                                                                                                   | 7/1/2021        | 0            | $\checkmark$   | Û        |
| test    |              |                    | 7/14/2021        | test              |                                                                                                   | 7/1/2021        | Ø            | $\checkmark$   | Û        |
| Fake    | 2            |                    | 9/3/2021         | Me                |                                                                                                   | 9/1/2021        | Ø            | ⊥              | Û        |
| test    |              |                    | 9/8/2021         | test              |                                                                                                   | 9/1/2021        | P            | $\checkmark$   | Û        |
|         |              |                    |                  |                   |                                                                                                   |                 |              | 42             |          |