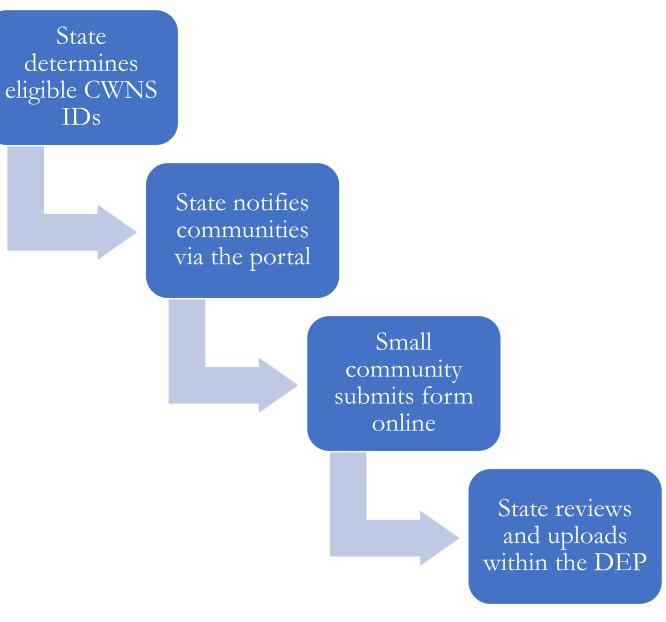

### Small Community Forms (SCFs)

The area to send and receive SCFs online

Small Community Form Workflow

- View/find all CWNS IDs labeled as a small community
- Send SCFs to the community point of contact
- Review returned SCFs
- Upload SCF data into the DEP