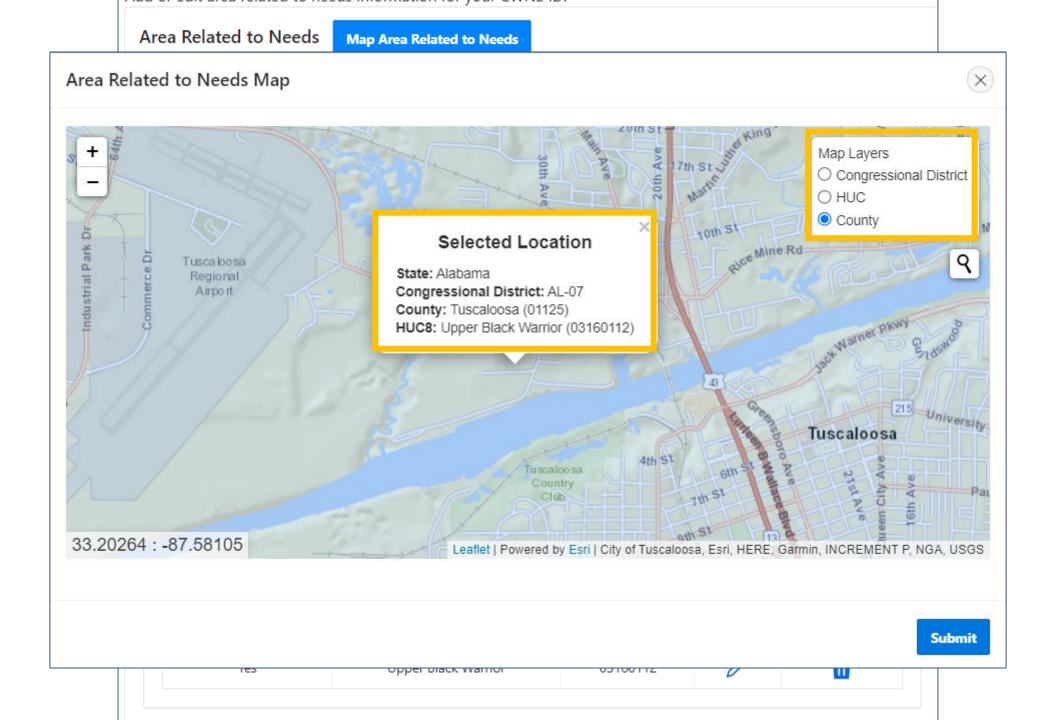

|                   |      |              |
|----------------------------|--------------------|-------------------|------|--------------|
| Primary Flag               | County             | FIPS Code         | Edit | Delete       |
| Yes                        | Tuscaloosa         | 01125             | 0    | Û            |
|                            |                    |                   |      |              |
| Primary Flag               | Congressional Dist | rict Code         | Edit | Delete       |
| <b>Primary Flag</b><br>Yes | Congressional Dist | rict Code<br>0107 | Edit | Delete<br>ÎÎ |
|                            | 07                 |                   |      | -            |
| Yes                        | 07                 |                   |      | -            |



| Counties Add Counties                   |                                                   |           |      |        |
|-----------------------------------------|---------------------------------------------------|-----------|------|--------|
| Primary Flag                            | County                                            | FIPS Code | Edit | Delete |
| Yes                                     | Tuscaloosa                                        | 01125     | P    | Ū      |
| Congressional Districts<br>Primary Flag | Add Congressional District Congressional District | ct Code   | Edit | Delete |
|                                         | Congressional Distric                             |           |      |        |
| <b>Primary Flag</b><br>Yes              | Congressio