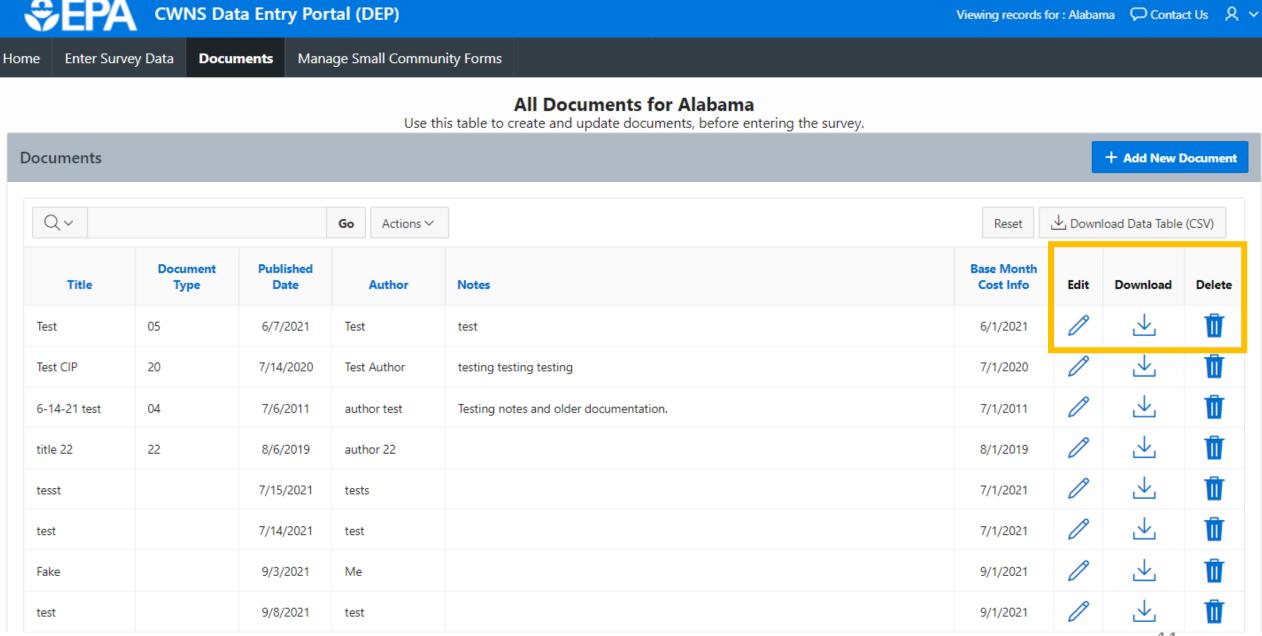

### Documents

The area to upload and manage documents

- Upload new documents
- Edit document metadata
- View/find all uploaded documents linked to the state
- Download any document in the list

| ÷       | EPA          | CWNS Da            | ta Entry Po      | rtal (DEP)        |                                                                                                   | Viewing records | for : Alabar | na 🖓 Conta     | ct Us 🎗  |
|---------|--------------|--------------------|------------------|-------------------|---------------------------------------------------------------------------------------------------|-----------------|--------------|----------------|----------|
| Home    | Enter Survey | y Data <b>Docu</b> | <b>ments</b> Mar | nage Small Commun | ity Forms                                                                                         |                 |              |                |          |
|         |              |                    |                  | Lise th           | All Documents for Alabama<br>is table to create and update documents, before entering the survey. |                 |              |                |          |
| Docur   | ments        |                    |                  | 030 11            | stable to create and update documents, before entering the survey.                                |                 |              | + Add New I    | Document |
| Q       | ~            |                    |                  | Go Actions ∨      |                                                                                                   | Reset           | ,↓, Down     | oad Data Table | (CSV)    |
|         |              | Document           | Published        |                   |                                                                                                   | Base Month      |              |                |          |
|         | Title        | Туре               | Date             | Author            | Notes                                                                                             | Cost Info       | Edit         | Download       | Delete   |
| Test    |              | 05                 | 6/7/2021         | Test              | test                                                                                              | 6/1/2021        | Ø            | $\checkmark$   | Û        |
| Test (  | CIP          | 20                 | 7/14/2020        | Test Author       | testing testing                                                                                   | 7/1/2020        | Ø            | $\checkmark$   | Ū        |
| 6-14-   | I-21 test    | 04                 | 7/6/2011         | author test       | Testing notes and older documentation.                                                            | 7/1/2011        | P            | ⊥              | Ū        |
| title 2 | 22           | 22                 | 8/6/2019         | author 22         |                                                                                                   | 8/1/2019        | P            | $\checkmark$   | Û        |
| tesst   | t            |                    | 7/15/2021        | tests             |                                                                                                   | 7/1/2021        | 0            | $\checkmark$   | Û        |
| test    |              |                    | 7/14/2021        | test              |                                                                                                   | 7/1/2021        | Ø            | $\checkmark$   | Û        |
| Fake    | 2            |                    | 9/3/2021         | Me                |                                                                                                   | 9/1/2021        | Ø            | ⊥              | Û        |
| test    |              |                    | 9/8/2021         | test              |                                                                                                   | 9/1/2021        | P            | $\checkmark$   | Û        |
|         |              |                    |                  |                   |                                                                                                   |                 |              | 42             |          |