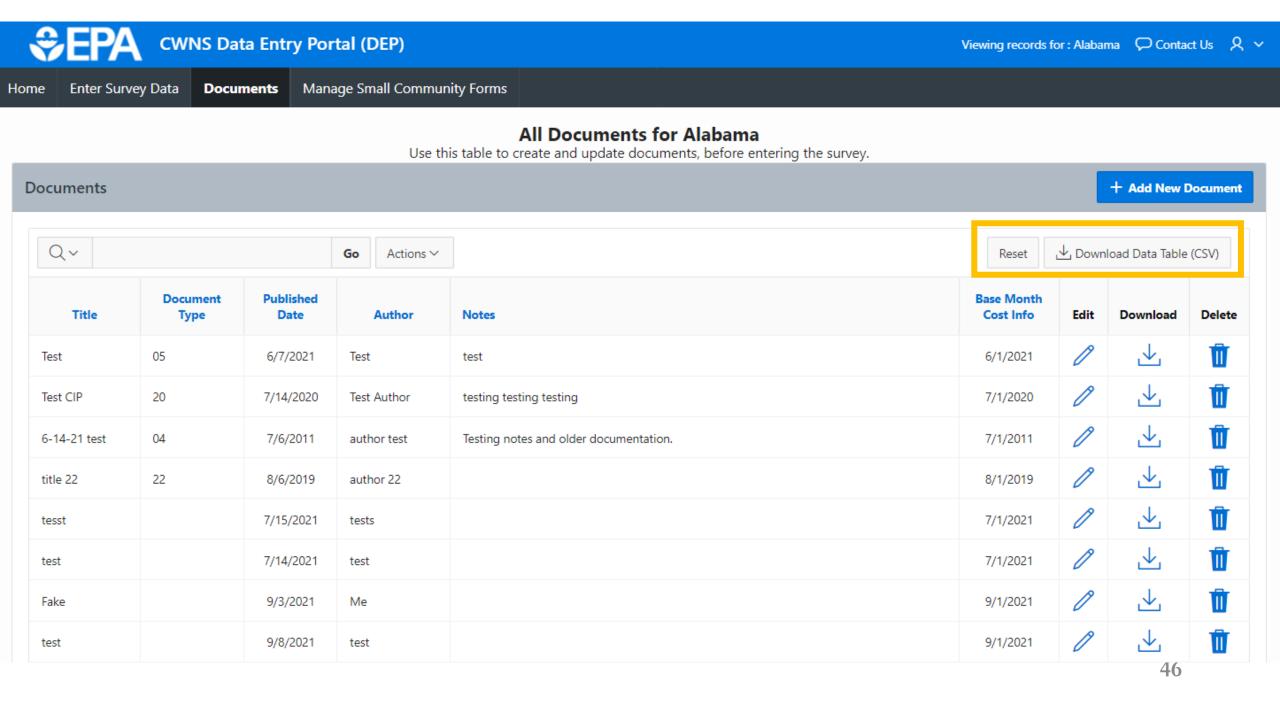

### Documents

The area to upload and manage documents

- Upload new documents
- Edit document metadata
- View/find all uploaded documents linked to the state
- Download any document in the list

| ÷       | EPA          | CWNS Da            | ta Entry Po      | rtal (DEP)        |                                                                                                   | Viewing records | for : Alabar | na 🖓 Conta     | ct Us 🎗  |
|---------|--------------|--------------------|------------------|-------------------|---------------------------------------------------------------------------------------------------|-----------------|--------------|----------------|----------|
| Home    | Enter Survey | y Data <b>Docu</b> | <b>ments</b> Mar | nage Small Commun | ity Forms                                                                                         |                 |              |                |          |
|         |              |                    |                  | Lise th           | All Documents for Alabama<br>is table to create and update documents, before entering the survey. |                 |              |                |          |
| Docur   | ments        |                    |                  | 030 11            | stable to create and update documents, before entering the survey.                                |                 |              | + Add New I    | Document |
| Q       | ~            |                    |                  | Go Actions ∨      |                                                                                                   | Reset           | ,↓, Down     | oad Data Table | (CSV)    |
|         |              | Document           | Published        |                   |                                                                                                   | Base Month      |              |                |          |
|         | Title        | Туре               | Date             | Author            | Notes                                                                                             | Cost Info       | Edit         | Download       | Delete   |
| Test    |              | 05                 | 6/7/2021         | Test              | test                                                                                              | 6/1/2021        | Ø            | $\checkmark$   | Û        |
| Test (  | CIP          | 20                 | 7/14/2020        | Test Author       | testing testing                                                                                   | 7/1/2020        | Ø            | $\checkmark$   | Ū        |
| 6-14-   | I-21 test    | 04                 | 7/6/2011         | author test       | Testing notes and older documentation.                                                            | 7/1/2011        | P            | ⊥              | Ū        |
| title 2 | 22           | 22                 | 8/6/2019         | author 22         |                                                                                                   | 8/1/2019        | P            | $\checkmark$   | Û        |
| tesst   | t            |                    | 7/15/2021        | tests             |                                                                                                   | 7/1/2021        | 0            | $\checkmark$   | Û        |
| test    |              |                    | 7/14/2021        | test              |                                                                                                   | 7/1/2021        | Ø            | $\checkmark$   | Û        |
| Fake    | 2            |                    | 9/3/2021         | Me                |                                                                                                   | 9/1/2021        | Ø            | ⊥              | Û        |
| test    |              |                    | 9/8/2021         | test              |                                                                                                   | 9/1/2021        | P            | $\checkmark$   | Û        |
|         |              |                    |                  |                   |                                                                                                   |                 |              | 42             |          |