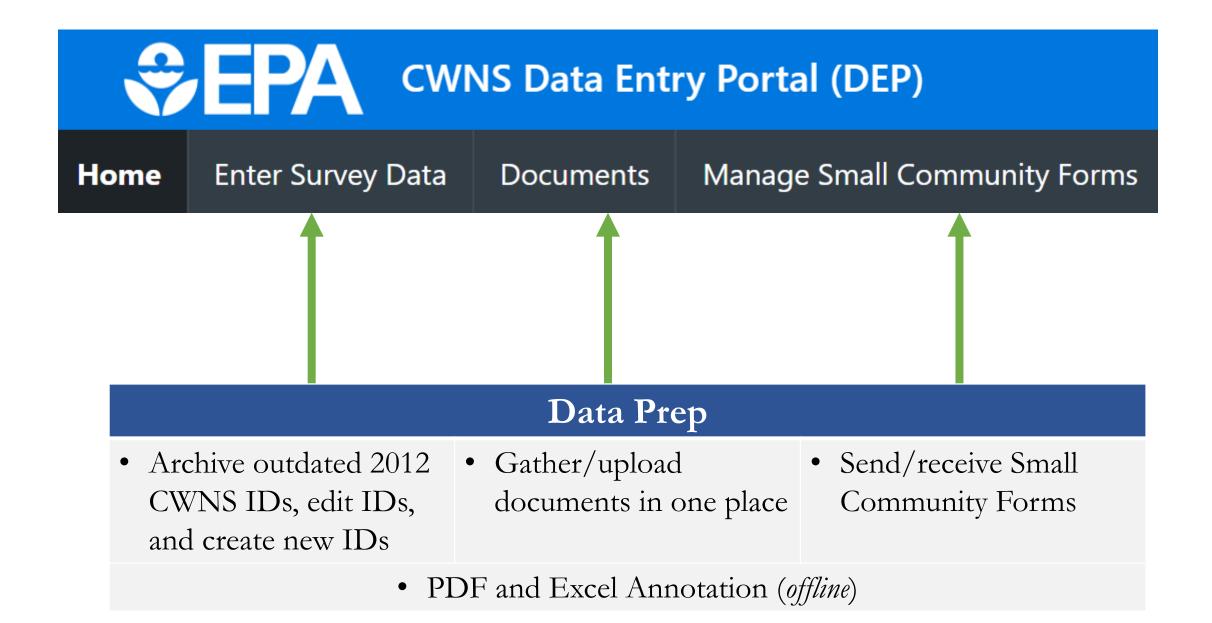

#### **Data Preparation**

• Archive outdated 2012

CWNS IDs, editing IDs,

and creating new IDs

- PDF and Excel
  - Annotation
- Gather/upload

documents in one place

• Send/receive small

community forms

## Enter Data

• Archive outdated 2012

CWNS IDs, editing IDs,

and creating new IDs

- PDF and Excel
  - Annotation
- Gather/upload

documents in one place

• Send/receive small

community forms